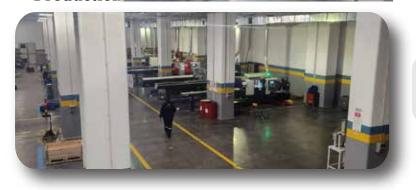

Our precision machining workshop is equipped with 22 CNC Machines, including single and twin-spindle, twing-turret CNC lathes, fully automated CNC turning machines and vertical machining centers, all designed to ensure precision and efficiency.